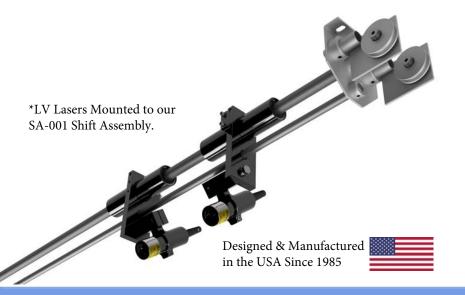

# Visual Alignment Lasers for Industry: LV Series

The LV series lasers are designed specifically for applications that require a power source other than line voltages.

These lasers feature a built-in switching converter that boasts a wide range of low voltage AC & DC inputs (see specifications).

The LV series comes with an industry standard M12 A/coded sensor connection allowing it to be easily integrated into machine assemblies. We stock 2m, 5m & 10m cables that must be purchased separately.